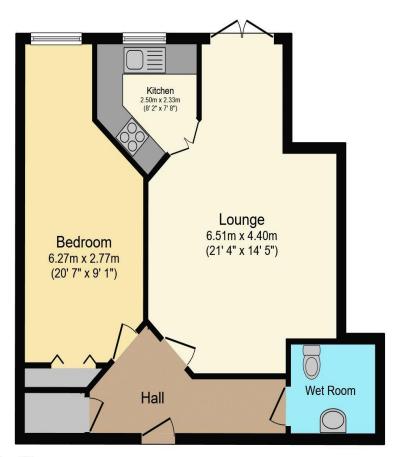

## Visit us at retirementhomesearch.co.uk

Total floor area 55.0 m² (592 sq.ft.) approx

This floor plan is for illustrative purposes only. It is not drawn to scale. Any measurements, floor areas (including any total floor area), openings and orientation are approximate. No details are guaranteed, they cannot be relied upon for any purpose and they do not form part of any agreement. No liability is taken for any error, omission or misstatement. A party must rely upon its own inspection(s). Powered by www.focalagent.com